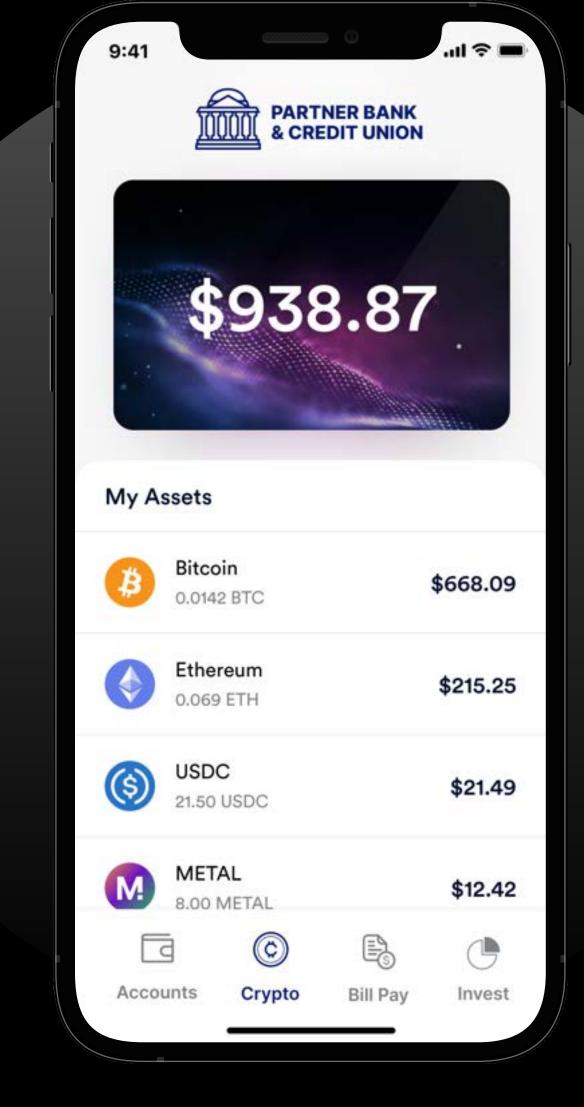

### Your Platform. Your Brand

OFFER CRYPTOCURRENCY TRADING, UNDER YOUR EXISTING IDENTITY.

The Metal Pay API solution is fully customizable. Our partners can match their existing site/app design, fully white-labeled without any visible Metal Pay API brand marks.

Enabling customers to buy and sell crypto can provide an entirely new and compliant revenue stream. All transactions are visible on your platform through a comprehensive transaction monitoring portal.

## Popular Cryptocurrencies

**EVERY CRYPTOCURRENCY YOUR CLIENT NEEDS. NOT JUST BTC & ETH.** 

With the Metal Pay API, our partners can pick-and-choose from the most popular cryptocurrencies, giving the ability to curate a customized offering for your clients.