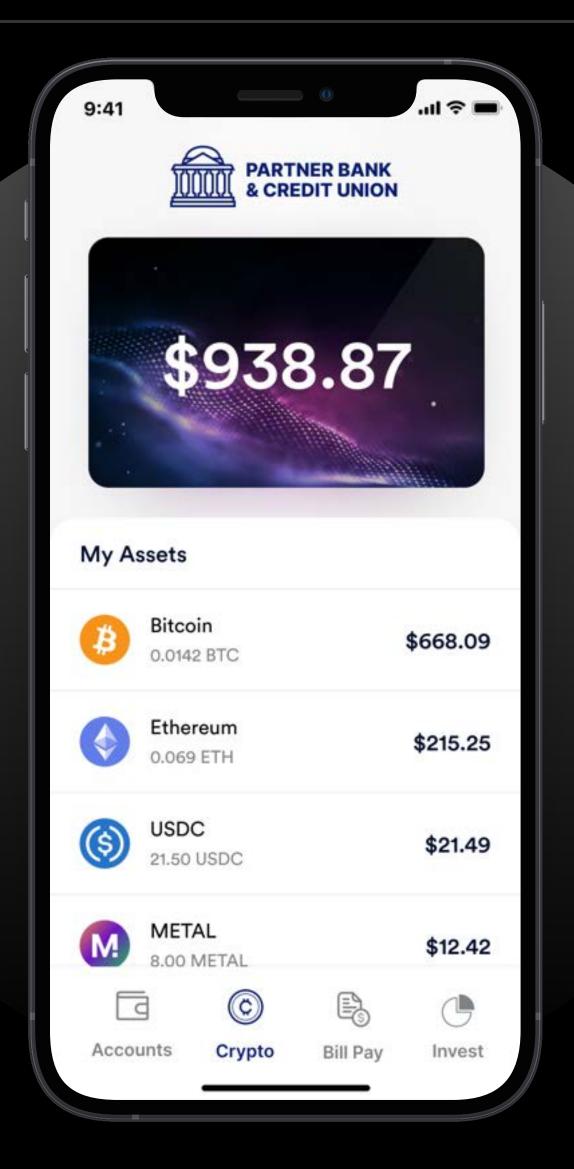

### Your Platform. Your Brand

OFFER CRYPTOCURRENCY TRADING, UNDER YOUR EXISTING IDENTITY.

The Metal Pay API solution is fully customizable. Our partners can match their existing site/app design, fully white-labeled without any visible Metal Pay API brand marks.

Enabling customers to buy and sell crypto can provide an entirely new and compliant revenue stream. All transactions are visible on your platform through a comprehensive transaction monitoring portal.

## Popular Cryptocurrencies

**EVERY CRYPTOCURRENCY YOUR CLIENT NEEDS. NOT JUST BTC & ETH.** 

With the Metal Pay API, our partners can pick-and-choose from the most popular cryptocurrencies, giving the ability to curate a customized offering for your clients.